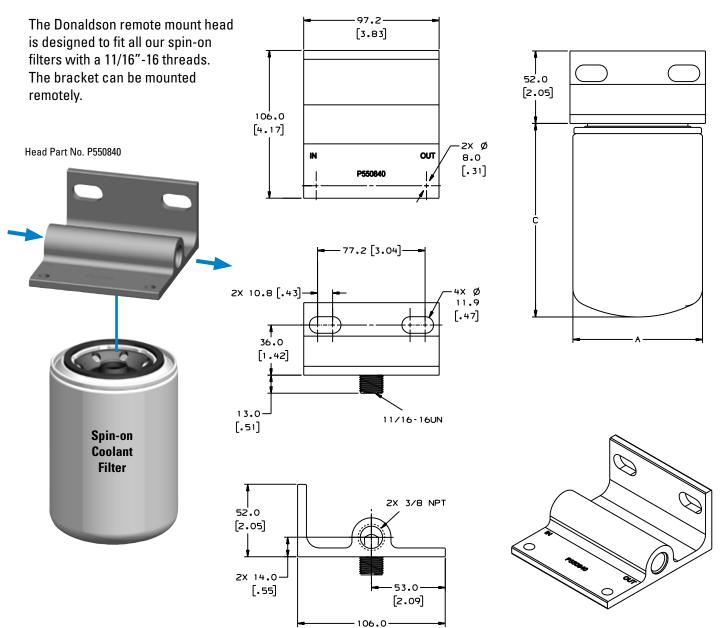

## 

## Handles Coolant Systems up to 400 Gallons / 1500 Liters



| Outer Dia. (A) |    | Length |     | Efficiency | Chemical Units                 | SCA Filter | SCA+ Filter |
|----------------|----|--------|-----|------------|--------------------------------|------------|-------------|
| IN             | MM | IN     | MM  | @ Micron   | Chemical Units                 | Part No.   | Part No.    |
| 3.66           | 93 | 4.21   | 107 | 99% @ 50   | 2 Units                        |            | P552070     |
|                |    |        |     | 99% @ 50   | 4 Units                        | P554071    | P552071     |
|                |    |        |     | 99% @ 50   | 6 Units                        | P554072    | P552072     |
|                |    | 5.35   | 135 | 99% @ 14   | Extended Service No Chemical   | ECF4085    |             |
|